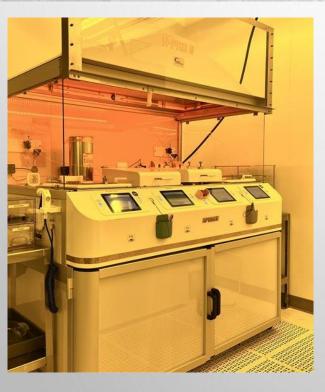

# Cee spin coater workstation: Spin Coater, Bake Plate and Vapor HMDS Bake Plate

### All in one: Spin Coater, Bake Plate, Vapor HMDS Bake Plate

- \* High-quality and uniform spin coating results
- \* Automatic edge bead removal and backside rinse

- \* One-button vapor HMDS coating for superior adhesion promotion
- \* Fully programmable recipes and ease of use

#### Spin coater:

- Substrate sizes: up to 200 mm
- Spin speed repeatability: 0.2 rpm
- Acceleration resolution < 0.2 rpm/s
- Edge bead removal and backside rinse

#### **Bake plate:**

- Temperature resolution: 0.1°C
- Temperature uniformity: ± 0.3% across working surface
- Built-in timer for precise, automated baking control

#### Vapor HMDS Bake plate:

One-button vapor HMDS coating process