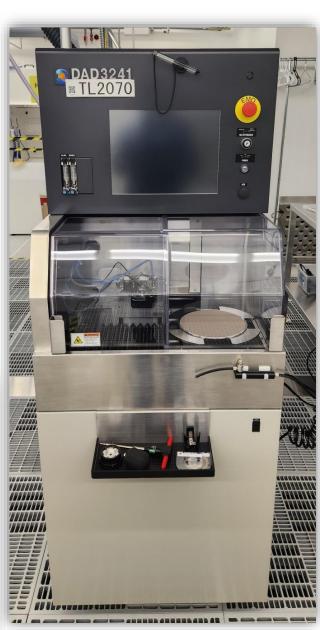

large workpieces up to Φ8". Equipped with servo motors on all axes and a high-output 1.8kW spindle, it can handle difficult-to-cut materials from silicon to ceramics.
- ➤ DAD3241 features high index accuracy, a built-in microscope, communication control through PC and touch screen via a specialized interface system.
- DAD3241 works with Model 3150 Tape Applicator for easy bubble-free sample mounting
- Blades for Si, glass and sapphire are provided.
- > Specifications
  - Max. workpiece size: Ф8"
  - X-/Y-axis cutting range: 210 mm
  - Cutting speed: 0.1-800 mm/s
  - Index positioning accuracy: 0.002/210 mm
  - Z-axis max. stroke: 32.2 mm
  - Moving resolution: 0.000002 mm
  - Repeatability accuracy 0.001 mm
  - Θ-axis max. rotating angle: 320°
  - Rotation speed range: 6,000-60,000 rpm