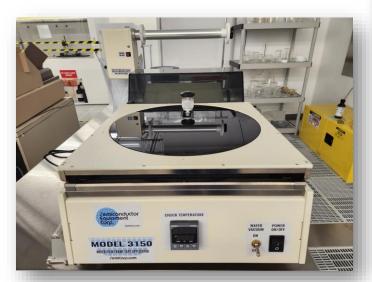

## with Model 3150 Tape Applicator

- > DAD3241 is a high-productivity automatic dicing saw that supports large workpieces up to Φ8". Equipped with servo motors on all axes and a high-output 1.8kW spindle, it can handle difficult-to-cut materials from silicon to ceramics.
- ➤ DAD3241 features high index accuracy, a built-in microscope, communication control through PC and touch screen via a specialized interface system.
- DAD3241 works with Model 3150 Tape Applicator for easy bubble-free sample mounting
- Blades for Si, glass and sapphire are provided.
- > Specifications
  - Max. workpiece size: Ф8"
  - X-/Y-axis cutting range: 210 mm
  - Cutting speed: 0.1-800 mm/s
  - Index positioning accuracy: 0.002/210 mm
  - Z-axis max. stroke: 32.2 mm
  - Moving resolution: 0.000002 mm
  - Repeatability accuracy 0.001 mm
  - Θ-axis max. rotating angle: 320°
  - Rotation speed range: 6,000-60,000 rpm